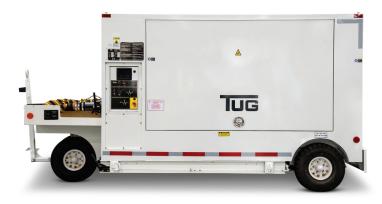

## TMD-180/250/270

STREAMLINE OPERATIONS.

## TUG - TMD-180/250/270

| CHASSIS POWER                               |                                       |  |
|---------------------------------------------|---------------------------------------|--|
| TMD180 - Cummins QSX15 435 HP               |                                       |  |
| Fuel & Compatible Fuel<br>(Type & Quantity) | ULSD Only 110 US gal<br>[416 L] (all) |  |
| Displacement (Size of Engine)               | 14.9 L                                |  |
| Governed RPM with Full Load                 | 1,900                                 |  |
| Net Brake HP at Governed RPM                | 435 [324 kW]                          |  |
| TMD250 - Cummins QSX15 535 HP               |                                       |  |
| Fuel & Compatible Fuel<br>(Type & Quantity) | ULSD Only 110 US gal<br>(416 L) (all) |  |
| Displacement (Size of Engine)               | 14.9 L                                |  |
| Governed RPM with Full Load                 | 1,900                                 |  |
| Net Brake HP at Governed RPM                | 535 (399 kW)                          |  |
| TMD270 - Cummins QSX15 600 HP               |                                       |  |
| Fuel & Compatible Fuel<br>(Type & Quantity) | ULSD Only 110 US gal<br>(416 L) (all) |  |
| Displacement (Size of Engine)               | 14.9 L                                |  |
| Governed RPM with Full Load                 | 1,900                                 |  |
| Net Brake HP at Governed RPM                | 600 (447 kW)                          |  |

| DIMENSIONS                    |                      |  |
|-------------------------------|----------------------|--|
| TMD18D - Cummins QSX15 435 HP |                      |  |
| Width                         | 82" (2,083 mm)       |  |
| Wheelbase                     | 148" (3,759.2 mm)    |  |
| Height                        | 92.5" (2,350 mm)     |  |
| Standard Weight               | 11,050 lb (5,023 kg) |  |
| Length (without Hitches)      | 176" (4,471 mm)      |  |
| Ground Clearance              | 8.5" (215.9 mm)      |  |
| TMD250 - Cummins QSX15 535 HP |                      |  |
| Width                         | 82" (2,083 mm)       |  |
| Wheelbase                     | 148" (3,759.2 mm)    |  |
| Height                        | 92.5" (2,350 mm)     |  |
| Standard Weight               | 12,300 lb (5,580 kg) |  |
| Length (without Hitches)      | 176" (4,471 mm)      |  |
| Ground Clearance              | 8.5" (215.9 mm)      |  |
| TMD270 - Cummins QSX15 600 HP |                      |  |
| Width                         | 82" (2,083 mm)       |  |
| Wheelbase                     | 148" (3,759.2 mm)    |  |
| Height                        | 92.5" (2,350 mm)     |  |
| Standard Weight               | 13,300 lb (6,033 kg) |  |
| Length (without Hitches)      | 176" [4,471 mm]      |  |
| Ground Clearance              | 8.5" (215.9 mm)      |  |
|                               |                      |  |