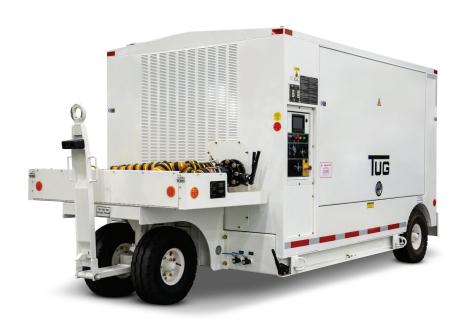

## TMD-180/250/270

STREAMLINE OPERATIONS.

## TUG - TMD-180/250/270

| CHASSIS POWER                               |                                       |  |
|---------------------------------------------|---------------------------------------|--|
| TMD180 - Cummins QSX15 435 HP               |                                       |  |
| Fuel & Compatible Fuel<br>(Type & Quantity) | ULSD Only 110 US gal<br>[416 L] (all) |  |
| Displacement (Size of Engine)               | 14.9 L                                |  |
| Governed RPM with Full Load                 | 1,900                                 |  |
| Net Brake HP at Governed RPM                | 435 [324 kW]                          |  |
| TMD250 - Cummins QSX15 535 HP               |                                       |  |
| Fuel & Compatible Fuel<br>(Type & Quantity) | ULSD Only 110 US gal<br>(416 L) (all) |  |
| Displacement (Size of Engine)               | 14.9 L                                |  |
| Governed RPM with Full Load                 | 1,900                                 |  |
| Net Brake HP at Governed RPM                | 535 (399 kW)                          |  |
| TMD270 - Cummins QSX15 600 HP               |                                       |  |
| Fuel & Compatible Fuel<br>(Type & Quantity) | ULSD Only 110 US gal<br>(416 L) (all) |  |
| Displacement (Size of Engine)               | 14.9 L                                |  |
| Governed RPM with Full Load                 | 1,900                                 |  |
| Net Brake HP at Governed RPM                | 600 (447 kW)                          |  |

| DIMENSIONS                    |                      |  |
|-------------------------------|----------------------|--|
| TMD18D - Cummins QSX15 435 HP |                      |  |
| Width                         | 82" (2,083 mm)       |  |
| Wheelbase                     | 148" (3,759.2 mm)    |  |
| Height                        | 92.5" (2,350 mm)     |  |
| Standard Weight               | 11,050 lb (5,023 kg) |  |
| Length (without Hitches)      | 176" (4,471 mm)      |  |
| Ground Clearance              | 8.5" (215.9 mm)      |  |
| TMD250 - Cummins QSX15 535 HP |                      |  |
| Width                         | 82" (2,083 mm)       |  |
| Wheelbase                     | 148" (3,759.2 mm)    |  |
| Height                        | 92.5" (2,350 mm)     |  |
| Standard Weight               | 12,300 lb (5,580 kg) |  |
| Length (without Hitches)      | 176" (4,471 mm)      |  |
| Ground Clearance              | 8.5" (215.9 mm)      |  |
| TMD270 - Cummins QSX15 600 HP |                      |  |
| Width                         | 82" (2,083 mm)       |  |
| Wheelbase                     | 148" (3,759.2 mm)    |  |
| Height                        | 92.5" (2,350 mm)     |  |
| Standard Weight               | 13,300 lb (6,033 kg) |  |
| Length (without Hitches)      | 176" [4,471 mm]      |  |
| Ground Clearance              | 8.5" (215.9 mm)      |  |
|                               |                      |  |