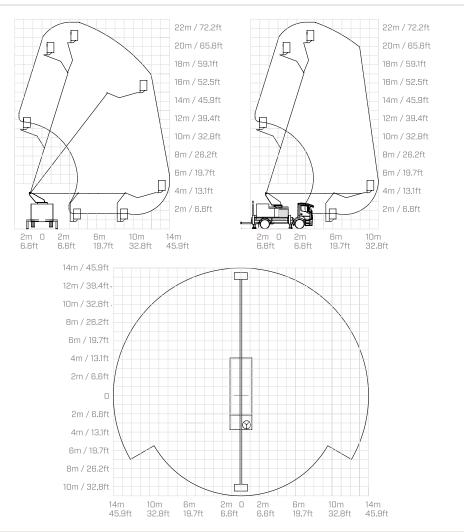

## WASHER DIAGRAM

## CHASSIS POWER

| Mercedes-Benz OM 934                                     |                                                                                                                                                               |
|----------------------------------------------------------|---------------------------------------------------------------------------------------------------------------------------------------------------------------|
| EPA Tier / Certification Level                           | EURO VI                                                                                                                                                       |
| Туре                                                     | Euro VI emission standard with Selec-<br>tive Catalytic Reduction (SCR), cooled<br>and regulated exhaust gas recirculation<br>and diesel particulate filters. |
| Fuel                                                     | Diesel                                                                                                                                                        |
| Displacement                                             | 5.1 L                                                                                                                                                         |
| Peak HP at Governed RPM                                  | 154 (115 kW) @ 2200 RPM                                                                                                                                       |
| Torque                                                   | 650 Nm (480 lb ft) @ 1200-1600 RPM                                                                                                                            |
| DIMENSIONS                                               |                                                                                                                                                               |
| Length                                                   | 26.5' (8.1 m)                                                                                                                                                 |
| Width                                                    | 8.2' (2.50 m)                                                                                                                                                 |
| Width (with Extended Outri                               | ggers) 11.2' (3.42 m)                                                                                                                                         |
| Height                                                   | 13.1' [3.99 m]                                                                                                                                                |
| Boom Rotation                                            | 360° continuous                                                                                                                                               |
| Weight (without Fluid)                                   | 32,000 lbs (14,500 kg )                                                                                                                                       |
| Working Height                                           | 74.2' [22.6 m]                                                                                                                                                |
| Wheelbase                                                | 12.8' (3.9 m)                                                                                                                                                 |
| Turning Radius - (Measured<br>Center Tread of Front Whee |                                                                                                                                                               |
| Ground Clearance                                         | 9.6" (250 mm)                                                                                                                                                 |
| Basket Maximum Load Cap                                  | acity 770 lbs (350 kg)                                                                                                                                        |
| PERFORMANCE                                              |                                                                                                                                                               |
| Maximum Governed Speed<br>(Boom Raised)                  | 4 mph (6 km/h)                                                                                                                                                |
| Driving Speed                                            | 50 mph (80 km/h)                                                                                                                                              |
| Maximum Wind Speed Velo                                  | city 46 mph (20.6 m/sec)                                                                                                                                      |
| Tank Capacity up to 1 or<br>2-Tank Version               | 1,320 gal (5,000 L)                                                                                                                                           |
| CE Certified                                             | Yes                                                                                                                                                           |