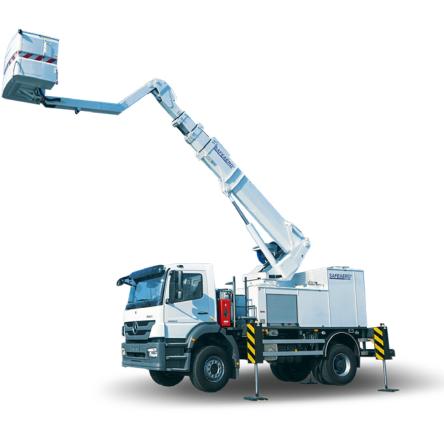

## SAFEAERO - WASHER

Ensure comprehensive coverage and leave no area untouched while cleaning with continuous 360° rotation capability on the Safeaero™ Washer. The on-board blending system is designed to maintain the correct fluid mix and guarantee optimal cleaning results, regardless of contamination levels. With an operational measurement of 74 ft [22 m] tall and 45 ft [13 m] wide, the Safeaero Washer can accommodate a wide range of aircraft dimensions. Stay connected and proactive with the integrated wireless transfer system and remote diagnostic feature, enabling real-time monitoring and swift adjustments for peak performance. Experience the efficiency and reliability of the Safeaero Washer, your ultimate solution for pristine aircraft cleaning in the aviation industry.