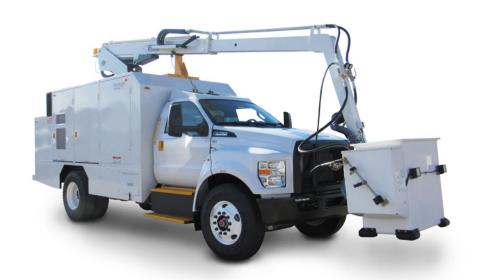

## PREMIER - MT35P12

The Premier™ MT35P12 tackles tasks with confidence and precision because of the Versalift TC34 aerial lift, displaying a working height of 37 ft (11.2 m). Ensure consistent and reliable results in even the most challenging weather conditions with the recirculating heat system that helps heat fluid faster. Complimented with the Express Heat Single-Pass Instant Heating, the MT35P12 streamlines your workflow that keeps you ahead of schedule. Guardian Technology allows for concentrated movement and control that positively influences productivity. Take control with the Premier MT35P12 in-cab control panel, allowing you to oversee and operate all functions from the comfort of the cabin.